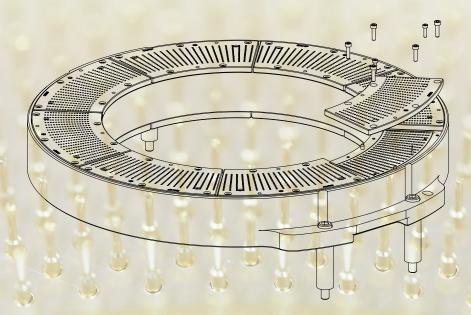

# **Pogo Tower for Teradyne Tester J750**

# **Features**

#### Reliablity

CSRF creats the world classical products to meet high performance and efficiency

### Duration

CSRF makes the long running test modular connectors and tower with the ultra long test life cycles.

## Stability

Each pogo pin keeps a stable electronical performance on its own, CSRF design a stable sturcture probe to match low and consistent resistance.

#### Diversity

CSRF offers 512-pin and 1024-pin configurations.



USA (North America&South America) E-mail: info@chipshine.us Tel: (949) 536-5268 Malaysia(Southeast Asia& West Asia) E-mail: sales\_csm@chipshine.com Tel: +604 6371535 China& International E-mail: info@chipshine.com Tel:+86 21 64981535 www.csrf.com



**PT-J750**