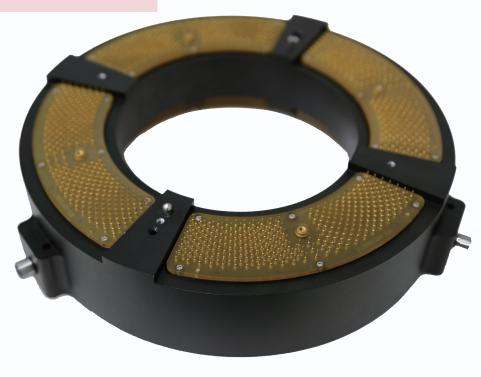

# **Quarter Pogo Tower for Chroma QT-22**

**QT-22** 

## Diversity

CSRF offers 1148-pin configurations.

USA (North America&South America) E-mail: info@chipshine.us Tel: (949) 536-5268

Malaysia(Southeast Asia& West Asia) E-mail: sales\_csm@chipshine.com Tel: +604 6371535